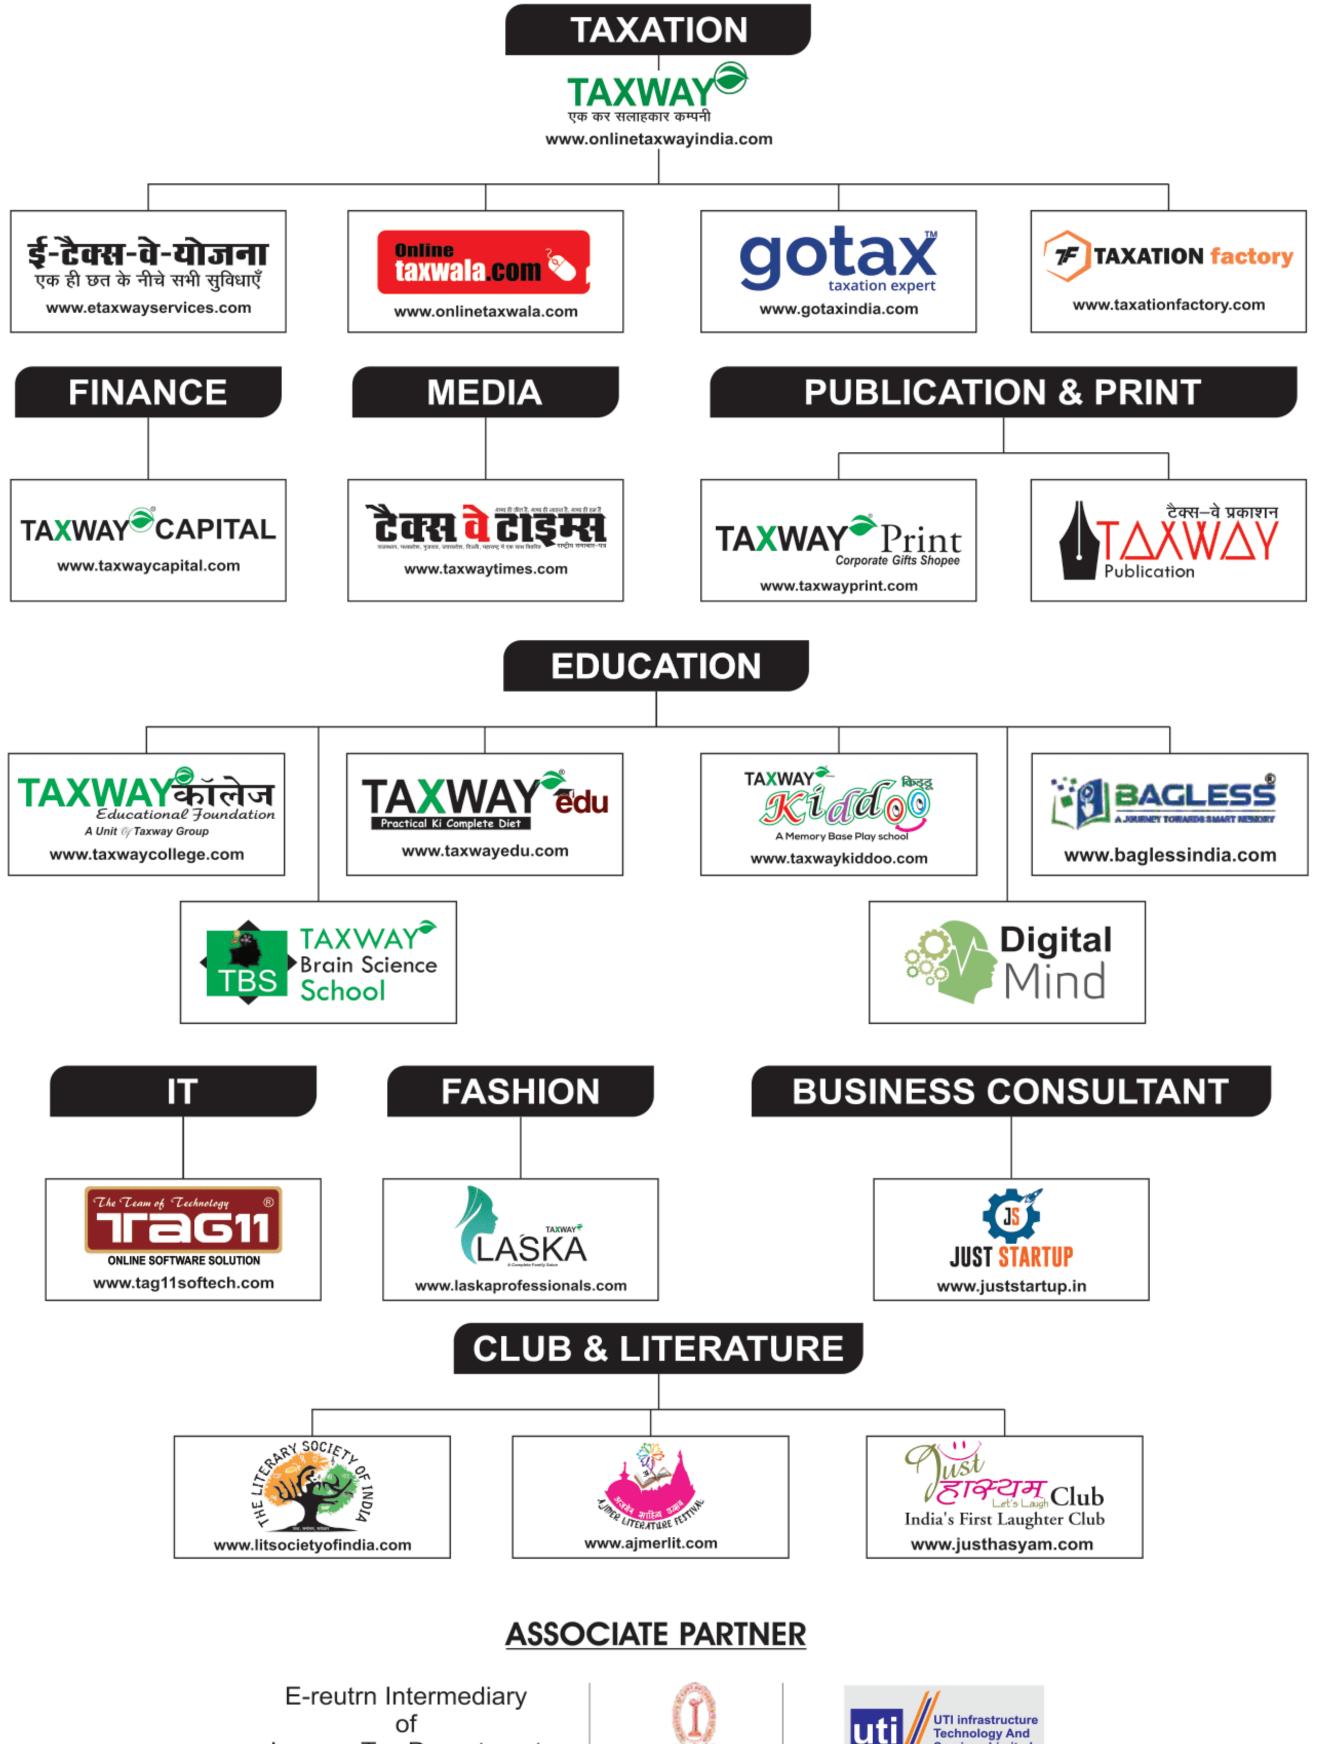

# About Taxway

- Taxway was Conceived in the year 2002 with an objective to simplify the tax by making it customer friendly and easy.
- Taxway is ERI Of Income Tax Department.
- Asia Book Of Award And Rajasthan Gaurav Award Winning Company.
- Taxway Also Have International Security Identification Number.
- Taxway Have 15 Year's Experience in Franchise Market.
- Taxway Have 9000+ Running Franchise Across India.
- Taxway Provide 15+ Franchise Business Models.
- Taxway is a National Partner Of UTI And NSDL.
- Taxway is The Largest Tax Consultancy Company in India.