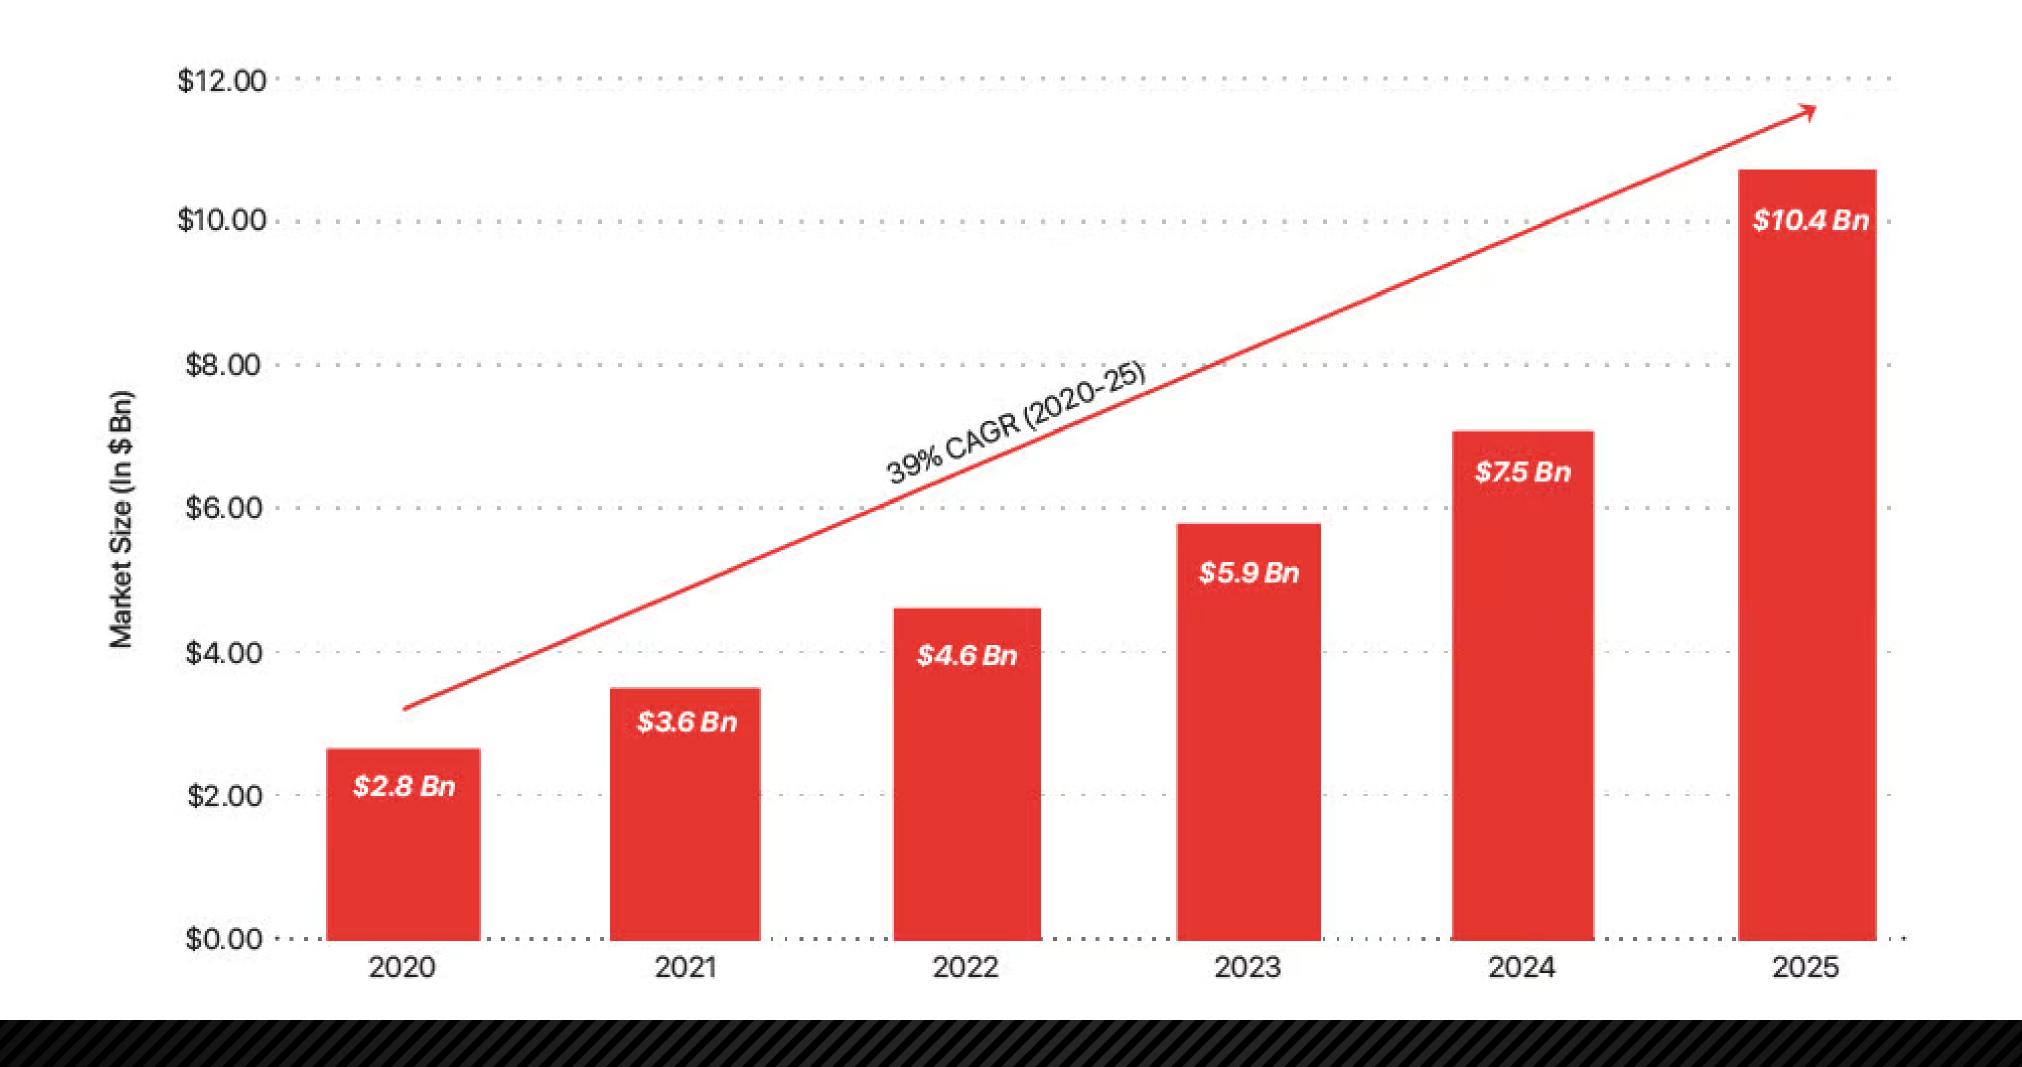

Income Tax Department

Convenience and low cost will be the driving factors for mass adoption of online education in India

India's edtech industry is growing tremendously and is estimated to reach \$10.4 billion by 2025 with 37 million paid edtech users.